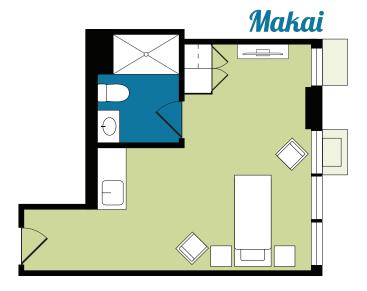

## Mauka

Just minutes from the heart of Waikīkī, Kalākaua Gardens offers a one-of-a-kind senior living experience. Our well-designed Penthouse apartments provide residents with the utmost comfort and privacy. We offer six attractive floor plans, including two private one-bedroom apartments, ten private studio homes, and a shared companion suite. On the mauka side of the building, you can take in beautiful views of lush Mānoa Valley. On the makai side of the building, residents enjoy views of majestic Diamond Head and Waikīkī. The twelve apartment homes share a large, ohana-style living room.