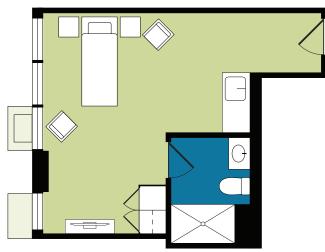

## Mauka

Just minutes from the heart of Waikīkī, Kalākaua Gardens offers a one-of-a-kind senior living experience. Our well-designed Penthouse apartments provide residents with the utmost comfort and privacy. We offer six attractive floor plans, including two private one-bedroom apartments, ten private studio homes, and a shared companion suite. On the mauka side of the building, you can take in beautiful views of lush Mānoa Valley. On the makai side of the building, residents enjoy views of majestic Diamond Head and Waikīkī. The twelve apartment homes share a large, ohana-style living room.